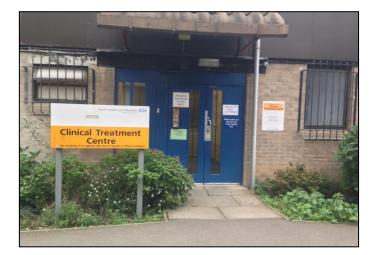

# Directions to the Maudsley Psychology Centre, at the Clinical Treatment Centre

<u>From the main road</u>, enter through black side gate, immediately to the right of the main Maudsley Hospital Building (blue block on map). Continue straight ahead (see red dotted line on map). <u>Please note</u>: The Denmark Hill station entrance to the MPC has been permanently closed.

After 7 pm you may need to go through the main building (see map).

Once you reach the **Clinical treatment Centre building** (circled on map), press the top buzzer '**Maudsley Psychological Centre**'. Take the stairs to the first floor.