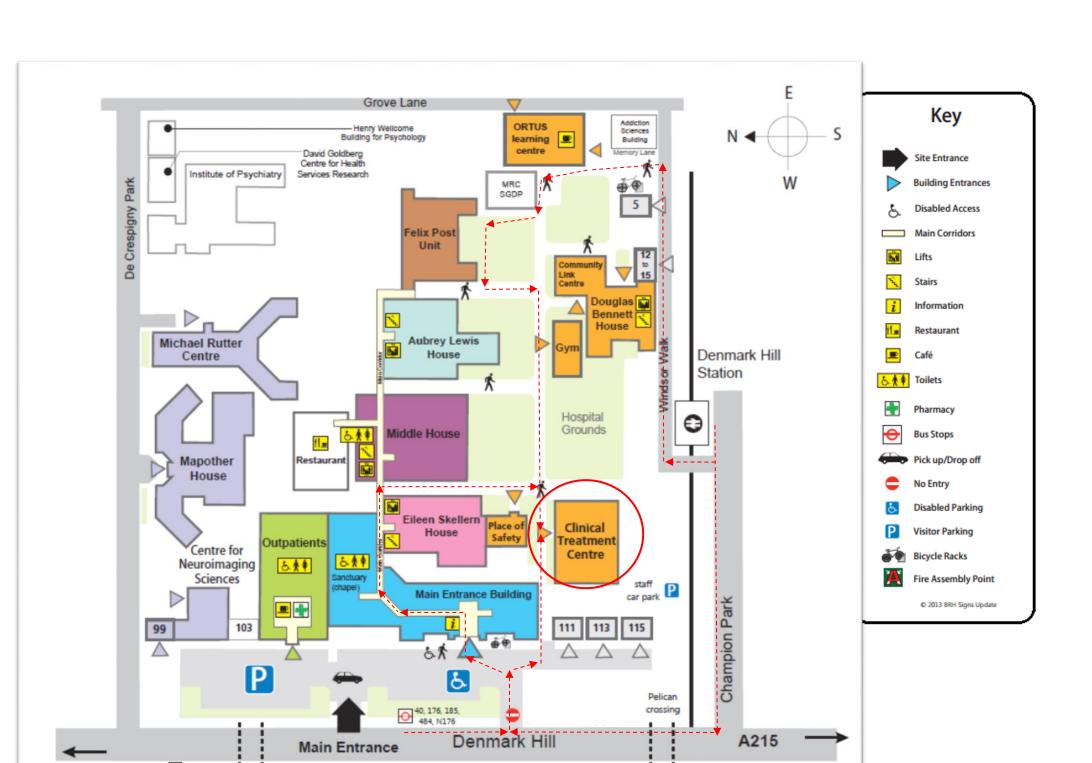

# Directions to the Maudsley Psychology Centre, at the Clinical Treatment Centre

<u>From the main road</u>, enter through black side gate, immediately to the right of the main Maudsley Hospital Building (blue block on map). Continue straight ahead (see red dotted line on map). <u>Please note</u>: The Denmark Hill station entrance to the MPC has been permanently closed.

After 7 pm you may need to go through the main building (see map).

Once you reach the **Clinical treatment Centre building** (circled on map), press the top buzzer '**Maudsley Psychological Centre**'. Take the stairs to the first floor.

Report to reception on the first floor, where you will be invited to take a seat in the waiting area.

\*If you have difficulty with stairs please contact us to arrange an appointment in the **Maudsley Outpatients building** (green block on map).